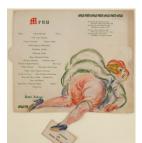

## **Basic Report**

Title: Left Bank Bistro Menu, Paris, France Date: 2000, printed c. 2002 Primary Maker: Ralph Gibson Medium: Chromogenic color print

Title: Woman Sprawled on the Floor Date: c. 1930 Primary Maker: John Sloan Medium: Colored crayon and ink on paper