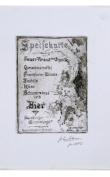

Title: Come As You Are Date: not dated Primary Maker: Constantin Alajálov Medium: Ink and gouache on wove paper

Title: Speisekarte Date: 1895 Primary Maker: John Sloan Medium: Etching

Title: Speisenkarte: Hotel Nixe Ostende Date: c. 1895 Primary Maker: Max Wulff Medium: Commercial lithograph