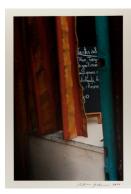

## **Basic Report**

Title: Left Bank Bistro Menu, Paris, France Date: 2000, printed c. 2002 Primary Maker: Ralph Gibson Medium: Chromogenic color print

Title: Woman Sprawled on the Floor Date: c. 1930 Primary Maker: John Sloan Medium: Colored crayon and ink on paper