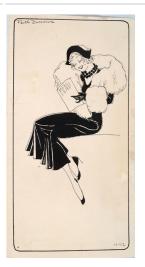

## **Basic Report**

Title: Left Bank Bistro Menu, Paris, France Date: 2000, printed c. 2002 Primary Maker: Ralph Gibson Medium: Chromogenic color print

Title: Woman Sprawled on the Floor Date: c. 1930 Primary Maker: John Sloan Medium: Colored crayon and ink on paper