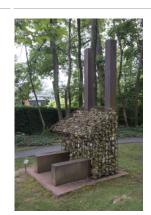

Title: Irish Pastoral VII Date: 1985 Primary Maker: William Freeland Medium: Cor-Ten steel (TM), steel mesh, and stone

Title: Orifice II Date: 1983 Primary Maker: Joe Moss Medium: Painted steel

Title: Protecting the Future Date: 1966-1967 Primary Maker: Domenico Mortellito Medium: Nova Scotia grey sandstone