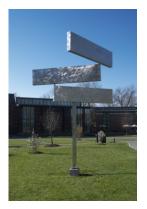

Title: Three Rectangles Horizontal Jointed Gyratory III Date: 1990 Primary Maker: George Rickey Medium: Stainless steel

Title: Dream Stele Date: 1988 Primary Maker: Bernard Felch Medium: Glazed and painted terracotta bricks joined with mortar