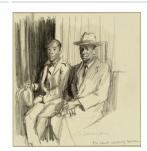

**Medium:** Graphite on paper

Title: Church Meeting, Pep Talk, Montgomery

**Date:** 1956

Primary Maker: Burton Philip

Silverman

Medium: Graphite on paper

Title: Courtroom, Montgomery / Reverend Doctor Martin Luther King, Jr. and attorney listening to testimony