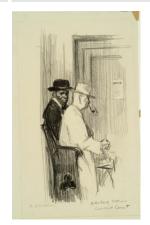

**Date:** 1956

Primary Maker: Burton Philip

Silverman

**Medium:** Graphite on paper

Title: Courtroom Spectators / Waiting room, Circuit Court

Date: 1956

Primary Maker: Burton Philip

Silverman