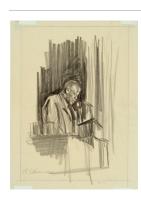

Silverman

Medium: Graphite on paper

Title: Preacher, Montgomery

**Date:** 1956

Primary Maker: Burton Philip

Silverman

Medium: Graphite on paper

Title: Prison Trustee Owen Stephen