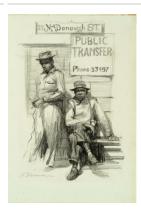

Primary Maker: Burton Philip

Silverman

Medium: Graphite on paper

Title: McDonough Street, Montgomery

Date: 1956

Primary Maker: Burton Philip

Silverman

Medium: Graphite on paper