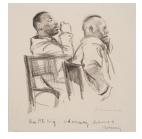

**Medium:** Graphite on paper

Title: Church Meeting, Pep Talk, Montgomery

**Date:** 1956

Primary Maker: Burton Philip

Silverman

Medium: Graphite on paper

Title: Courtroom, Montgomery / Reverend Doctor Martin Luther King, Jr. and attorney listening to testimony