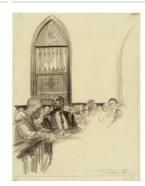

**Date:** 1956

Primary Maker: Burton Philip

Silverman

**Medium:** Graphite on paper

Title: Church Meeting, Montgomery

**Date:** 1956

Primary Maker: Burton Philip

Silverman

**Medium:** Graphite on paper

Title: Church Meeting, Pep Talk, Montgomery

**Date:** 1956

Primary Maker: Burton Philip

Silverman

Medium: Graphite on paper

Title: Courtroom, Montgomery / Reverend Doctor Martin Luther King, Jr. and attorney listening to testimony