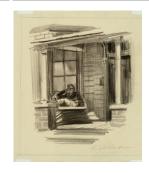

on gray laid paper

Title: Man on Porch, Montgomery

**Date:** 1956

Primary Maker: Burton Philip

Silverman

**Medium:** Graphite on paper

Title: Martin Luther King, Jr., Montgomery / Are you tired?

**Date:** 1956