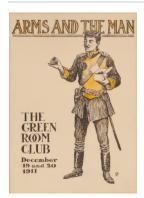

## Basic Report

Title: Arms and the Man

**Date:** 1911

Primary Maker: Henry Jarvis

Peck

Medium: Ink and watercolor

on illustration board

Title: At Rising Sun