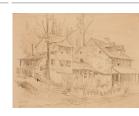

Peck

Medium: Etching

Title: Rising Sun, Delaware

Date: not dated

Primary Maker: Henry Jarvis

Peck

Medium: Charcoal on wove

paper