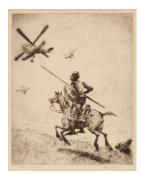

**Title: Miss Hobbs** 

**Date:** 1911

Primary Maker: Henry Jarvis

Peck

**Medium:** Ink, watercolor, and gouache on illustration board

Title: Return of Don

Quixote Date: 1933

Primary Maker: Henry Jarvis