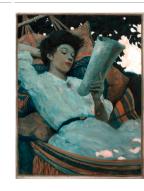

Primary Maker: Henry Jarvis

Pecl

Medium: Oil on canvas

Title: In Dame Nature's Parlor

**Date:** 1905

Primary Maker: Henry Jarvis

Peck

Medium: Oil on canvas