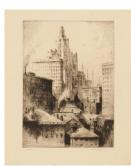

Peck

Medium: Etching

Title: The Head of Navigation
Date: not dated

Primary Maker: Henry Jarvis

Peck

Medium: Etching

Title: I implore you to exercise clemency toward my brother.

**Date:** 1912