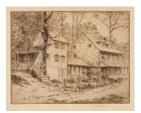

Peck

Medium: Etching

Title: Rising Sun, Delaware

Date: not dated

Primary Maker: Henry Jarvis

Peck

Medium: Charcoal on wove

paper