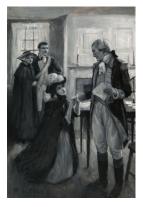

Peck

Medium: Etching

Title: The Head of Navigation
Date: not dated

Primary Maker: Henry Jarvis

Peck

Medium: Etching

Title: I implore you to exercise clemency toward my brother.

**Date:** 1912