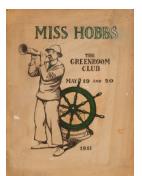

**Title: Miss Hobbs** 

**Date:** 1911

Primary Maker: Henry Jarvis

Peck

**Medium:** Ink, watercolor, and gouache on illustration board

Title: Return of Don

Quixote Date: 1933

Primary Maker: Henry Jarvis