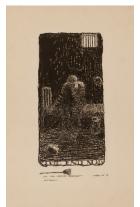

Peck

Medium: Etching

Title: The Head of Navigation
Date: not dated

Primary Maker: Henry Jarvis

Peck

Medium: Etching

Title: I implore you to exercise clemency toward my brother.

**Date:** 1912