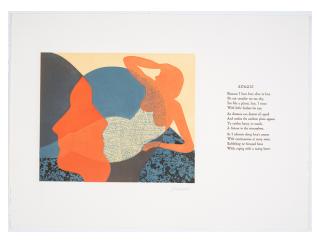

### **Description**

Print. Image of a woman's silhouette. She is painted orange, depicted wearing a white form fitting dress which exposes her dress. She lounges across the print, her right hand raised against

her head and her left arm used as a rest. On top of her image are the silhouettes of two profiles, where they connect colored orange.