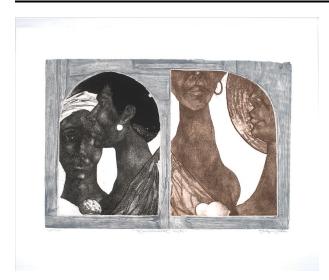

## **Description**

A composition framed in gray wood grain of four figures shown through two vignettes or windows. On the left two women, one in profile, the other facing ahead, the same faces on the right, one in profile of only the nose, lips, and chin, the other facing of only the nose, lips, and neck. One lemon sits at the bottom center of the

right vignette and two lemons are at the bottom center of the left side.