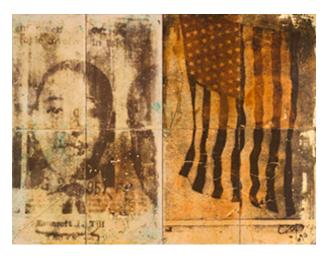

## Description

Black and white newspaper image of a young African-American Boy juxtaposed with a vertically hanging American flag. The name "Emmett Till" is written under the boy's image and there is illegible text above his image. His visage is obscured in areas with dark

streaks of pigment from the printing process. The composition is made up of cracked mirrored panels.