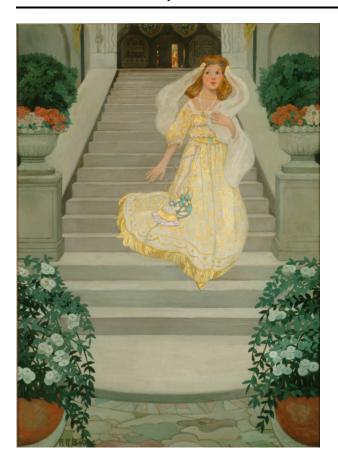

# She ran away so quickly that he could not overtake her

## **Primary Maker**

Ethel Franklin Betts Bains

#### Description

Illustration of Cinderella, in white dress with gold designs and hem, wearing white veil, fan and necklaces, with turquoise gem on bodice, and green fillet, walking down steps. Outdoor scene. At top of steps, wall decorations and door opening to lighted rook with colorful scene beyond. White flowers in terra cotta urns in foreground on patterned stone pavement. Red and white flowers in stone urns with greenery beyond.