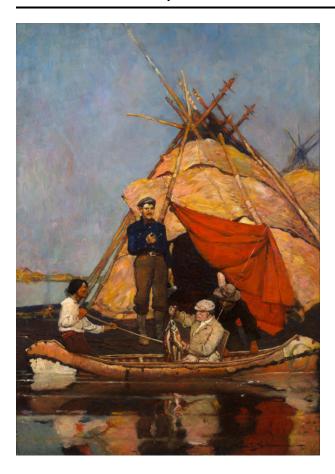

## Description

Color painting. Illustration study. Outdoor scene of men with birchbark canoe and teepee on lake. Indian man with oar at right. Standing man wearing black shirt, cap and boots at center. Seated man with gray moustache in light suit and hat in canoe, holding up several caught fish. Red blanket hanging at right. Water in foreground; bonfire at left. Water and distant landscape in background.