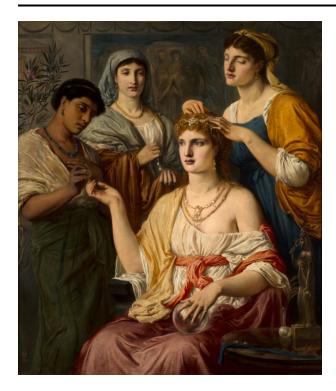

# **Toilette of a Roman Lady**

**Date** 1869

Primary Maker Simeon Solomon

### Description

Interior with four female figures. Seated figure at center is attended by three standing figures. All dressed in loosely fitting garments with flowing drapery. Attendant far left, with darker skin, applies oil to the centeral figures proper right hand. Center attendent holds a piece of jewelry in preparation for adornment of central figure. Attendant on right applies jeweled headress to sitter's hair.