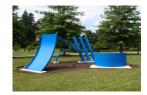

Title: Delaware Passage

Date: 1991
Primary Maker: Robert

Stackhouse

Medium: Red brass and

bronze

**Title: Irish Pastoral VII** 

**Date:** 1985

Primary Maker: William