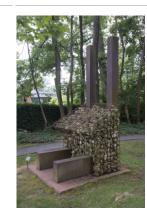

Medium: Stainless steel

**Title: Dream Stele** 

**Date:** 1988

**Primary Maker:** Bernard Felch **Medium:** Glazed and painted terracotta bricks joined with

mortar

**Title: Circle of Lines** 

Date: 2011

Primary Maker: Stan Smokler