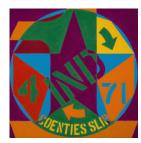

**Primary Maker:** Rafael Ferrer **Medium:** Galvanized steel pipe, neon tubing, and

transformer

Title: Decade: Autoportrait 1964

**Date:** 1971

Primary Maker: Robert Indiana

Medium: Oil on canvas

Title: Untitled Date: not dated