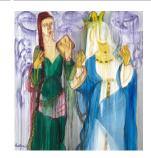

Medium: Steel

Title: P-243

**Date:** 1992

Primary Maker: Robert Larry

Straight

Medium: Oil on canvas

Title: Eleanor of Aquitaine
Date: 1983

Primary Maker: Grace

Hartigan

Medium: Oil on canvas

Title: Untitled 93-05 (Blue)

**Date:** 1993

Primary Maker: Mariano Del

Rosario

Medium: Cement and acrylic

on linen canvas