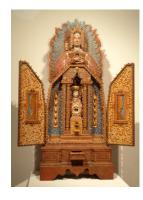

Title: Queen's Closet

**Date:** 1995

Primary Maker: Richard

Cleaver

Medium: Ceramic, wood, and

beads

Title: Open No. 12 in Raw Sienna with Gray

**Date:** 1968