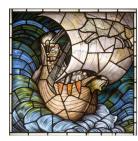

## **Basic Report**

Title: Viking Ship Date: 1883-1884 Primary Maker: Edward Burne-Jones Medium: Enamelled stained glass, lead

Title: Noah Date: Designed 1874; manufactured 1909 Primary Maker: Edward Burne-Jones Medium: Stained glass