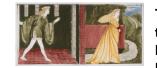

Title: 'Cinderella flees the ball, leaving one of her glass slippers' Date: c. 1865 Primary Maker: Morris, Marshall, Faulkner & Co. (1861–1875) Medium: Hand painted polychrome decoration in overglaze enamel on tinglazed Dutch tile