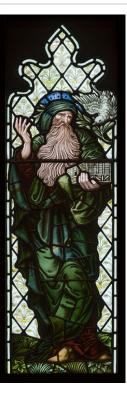

## **Basic Report**

Title: Viking Ship Date: 1883-1884 Primary Maker: Edward Burne-Jones Medium: Enamelled stained glass, lead

Title: Noah Date: Designed 1874; manufactured 1909 Primary Maker: Edward Burne-Jones Medium: Stained glass